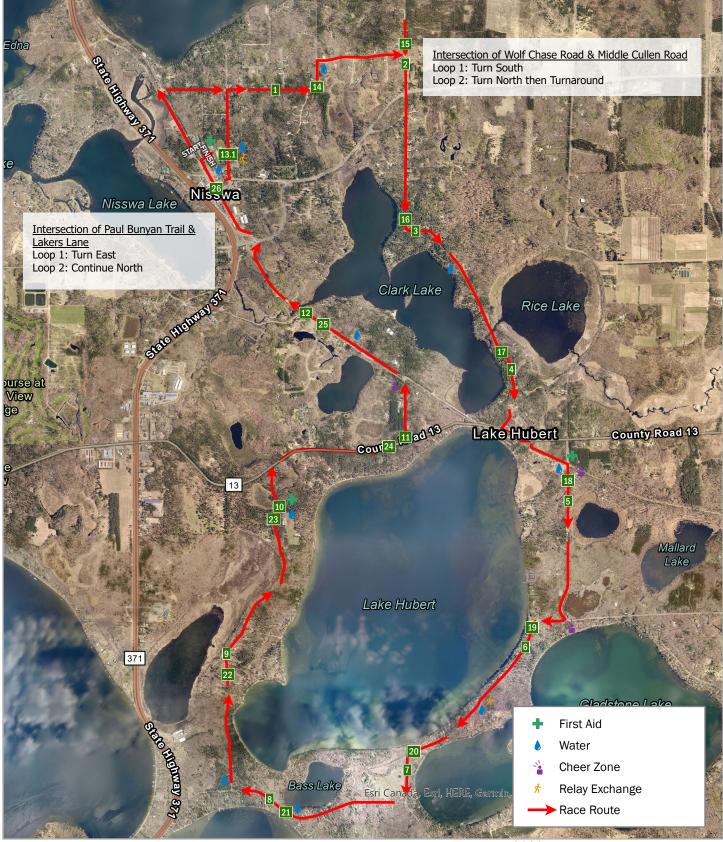

## Marathon Race Course Map

Fire Department  $\rightarrow$  North along Main Street  $\rightarrow$  East along Poplar Avenue  $\rightarrow$  North along East Cullen Road  $\rightarrow$  East along Wolf Chase Road  $\rightarrow$  South along Middle Cullen Road  $\rightarrow$  South along East Clark Lake Road  $\rightarrow$  East along County Road 13  $\rightarrow$  Southeast along the Paul Bunyan Trail  $\rightarrow$  South along County Road 137  $\rightarrow$  Southwest along East Lake Hubert Drive  $\rightarrow$  West along Nashway Road  $\rightarrow$  North along Camp Lincoln Road  $\rightarrow$  East along County Road 13  $\rightarrow$  North along South Clark Lake Road  $\rightarrow$  Northwest along the Paul Bunyan Trail  $\rightarrow$  East at the entrance to the Nisswa Community Center.