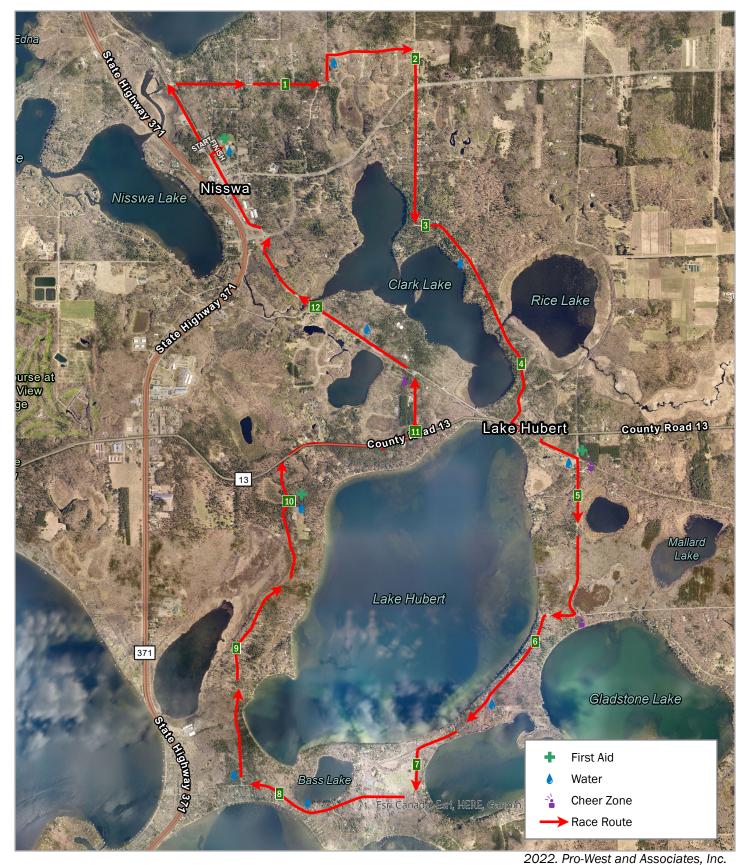

## **Half Marathon Race Course Map**

Nisswa Fire Department  $\rightarrow$  North along Main Street  $\rightarrow$  East along Poplar Avenue  $\rightarrow$  North along East Cullen Road  $\rightarrow$  East along Wolf Chase Road  $\rightarrow$  South along Middle Cullen Road  $\rightarrow$  South along East Clark Lake Road  $\rightarrow$  East along County Road 13  $\rightarrow$  Southeast along the Paul Bunyan Trail  $\rightarrow$  South along County Road 137  $\rightarrow$  Southwest along East Lake Hubert Drive  $\rightarrow$  West along Nashway Road  $\rightarrow$  North along Camp Lincoln Road  $\rightarrow$  North along South Clark Lake Road  $\rightarrow$  Northwest along the Paul Bunyan Trail  $\rightarrow$  East at the entrance to the Nisswa Community Center.